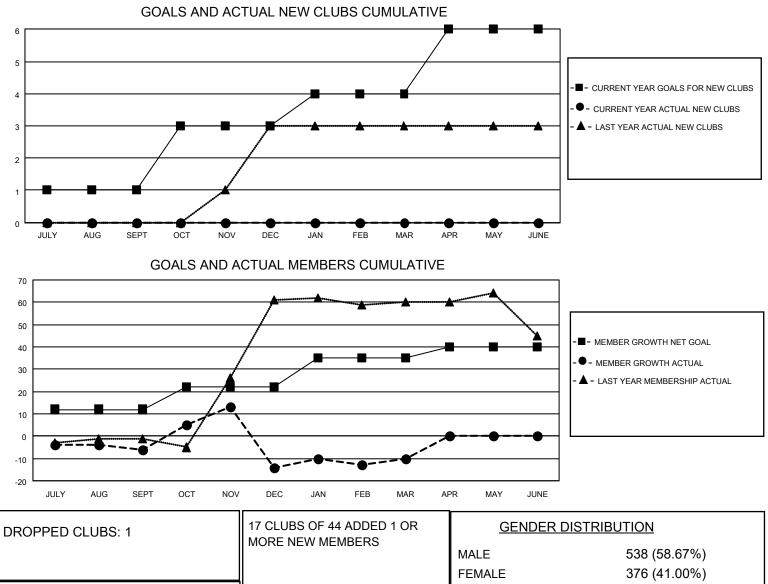

## LOCATION HUNGARY

District 119

Results as of: 3/31/2022

| Clubs                 |               |           |               | Members               |                        |                         |                                                    |
|-----------------------|---------------|-----------|---------------|-----------------------|------------------------|-------------------------|----------------------------------------------------|
| RESULTS FOR 2021-2022 |               |           |               | RESULTS FOR 2021-2022 |                        |                         |                                                    |
| QUARTER               | NEW CLUB GOAL | NEW CLUBS | DROPPED CLUBS | QUARTER               | BER GROWTH NET<br>GOAL | MEMBER GROWTH<br>ACTUAL | DROPPED<br>MEMBERS ACTUAL<br>(including transfers) |
| JULY/AUG/SEPT         | 1             | 0         | 0             | JULY/AUG/SEPT         | 12                     | 6                       | 10                                                 |
| OCT/NOV/DEC           | 2             | 0         | 1             | OCT/NOV/DEC           | 10                     | 26                      | 34                                                 |
| JAN/FEB/MAR           | 1             | 0         | 0             | JAN/FEB/MAR           | 13                     | 14                      | 9                                                  |
| APR/MAY/JUNE          | 2             | 0         | 0             | APR/MAY/JUNE          | 5                      | 0                       | 0                                                  |

|                 |    |                           | MALE<br>FEMALE                     | 538 (58.67%)<br>376 (41.00%) |
|-----------------|----|---------------------------|------------------------------------|------------------------------|
| DROPPED MEMBERS |    |                           | NON BINARY<br>PREFER NOT TO ANSWER | 0 (0.00%)<br>3 (0.33%)       |
| DECEASED        | 3  |                           |                                    | 0 (0.00 %)                   |
| CLUB CANCELLED  | 13 | CLICK HERE FOR CUMULATIVE | TOTAL FAMILY UNIT MEMBERS          | s 175                        |
| OTHER           | 37 | MEMBERSHIP DATA           |                                    |                              |
| TOTAL           | 53 |                           | FAMILY MEMBERS PAYING HALF DUES 89 |                              |
|                 |    |                           |                                    |                              |